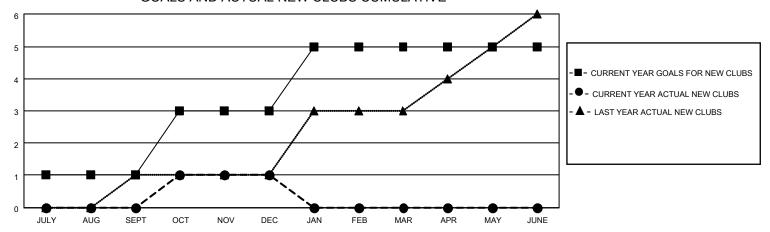

## District 308 B1

| Clubs RESULTS FOR 2022-2023 |   |   |   | Members RESULTS FOR 2022-2023 |     |     |    |
|-----------------------------|---|---|---|-------------------------------|-----|-----|----|
|                             |   |   |   |                               |     |     |    |
| JULY/AUG/SEPT               | 1 | 0 | 0 | JULY/AUG/SEPT                 | 150 | 307 | 47 |
| OCT/NOV/DEC                 | 2 | 1 | 1 | OCT/NOV/DEC                   | 200 | 105 | 76 |
| JAN/FEB/MAR                 | 2 | 0 | 0 | JAN/FEB/MAR                   | 60  | 0   | 0  |
| APR/MAY/JUNE                | 0 | 0 | 0 | APR/MAY/JUNE                  | 20  | 0   | 0  |

### GOALS AND ACTUAL NEW CLUBS CUMULATIVE