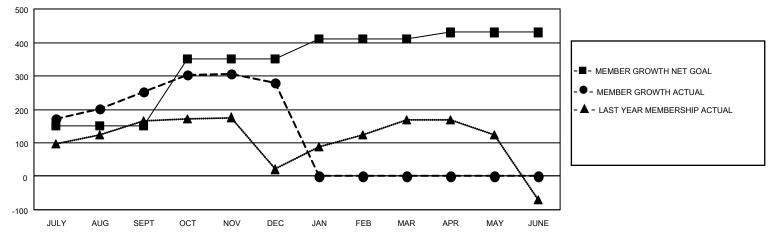

## District 308 B1

| Clubs RESULTS FOR 2022-2023 |   |   |   | Members RESULTS FOR 2022-2023 |     |     |    |
|-----------------------------|---|---|---|-------------------------------|-----|-----|----|
|                             |   |   |   |                               |     |     |    |
| JULY/AUG/SEPT               | 1 | 0 | 0 | JULY/AUG/SEPT                 | 150 | 307 | 47 |
| OCT/NOV/DEC                 | 2 | 1 | 1 | OCT/NOV/DEC                   | 200 | 105 | 76 |
| JAN/FEB/MAR                 | 2 | 0 | 0 | JAN/FEB/MAR                   | 60  | 0   | 0  |
| APR/MAY/JUNE                | 0 | 0 | 0 | APR/MAY/JUNE                  | 20  | 0   | 0  |

### GOALS AND ACTUAL MEMBERS CUMULATIVE

| 92 CLUBS OF 133 ADDED 1 OR<br>MORE NEW MEMBERS | GENDER DISTRIBUTION                         |                                                                                                                                     |  |
|------------------------------------------------|---------------------------------------------|-------------------------------------------------------------------------------------------------------------------------------------|--|
|                                                | MALE<br>FEMALE                              | 2,842 (68.98%)<br>1,278 (31.02%)                                                                                                    |  |
|                                                | NON BINARY                                  | 0 (0.00%)<br>0 (0.00%)                                                                                                              |  |
|                                                | TINELEKTIOT TO ANSWER                       | 0 (0.0070)                                                                                                                          |  |
| CLICK HERE FOR CUMULATIVE                      | TOTAL FAMILY UNIT MEMBERS 466               |                                                                                                                                     |  |
| MEMBERSHIP DATA                                |                                             |                                                                                                                                     |  |
|                                                | FAMILY MEMBERS PAYING HALF DUES 254         |                                                                                                                                     |  |
|                                                | MORE NEW MEMBERS  CLICK HERE FOR CUMULATIVE | MORE NEW MEMBERS  MALE FEMALE NON BINARY PREFER NOT TO ANSWER  CLICK HERE FOR CUMULATIVE MEMBERSHIP DATA  TOTAL FAMILY UNIT MEMBERS |  |